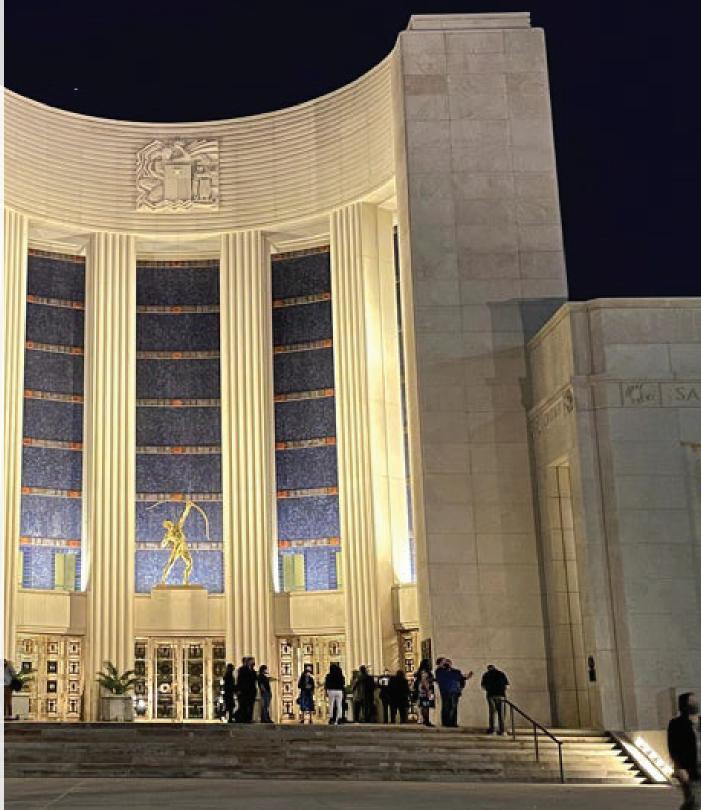

THE JEWEL OF DALLAS GALA PRESENTED BY THE WHITE ROCK FOUNDATION

> THURSDAY, NOVEMBER 14, 2024

> > 6PM-11PM

HALL OF STATE AT FAIR PARK

The White Rock Lake Foundation is instrumental in presenting the case for the maintenance and improvement of White Rock Lake. It coordinates public relations efforts, serves as a unified advocacy group before the Dallas City Council, acts in close and effective cooperation with the Dallas Park and Recreation Board to assist in longterm planning and design, and spearheads private fundraising efforts.