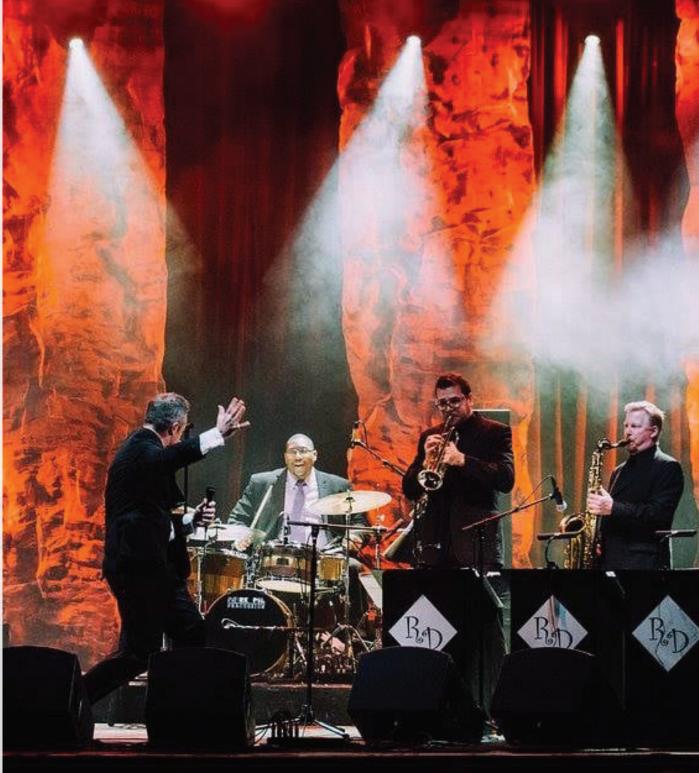

THE JEWEL OF DALLAS GALA PRESENTED BY THE WHITE ROCK FOUNDATION

> THURSDAY, NOVEMBER 14, 2024

> > 6PM-11PM

HALL OF STATE AT FAIR PARK







The White Rock Lake Foundation is instrumental in presenting the case for the maintenance and improvement of White Rock Lake. It coordinates public relations efforts, serves as a unified advocacy group before the Dallas City Council, acts in close and effective cooperation with the Dallas Park and Recreation Board to assist in longterm planning and design, and spearheads private fundraising efforts.



## PARTICIPATING RESTAURANTS

Culinary Chair Peja Krstic of Mot Hai Ba





#### ENTERTAINMENT

#### RICKI DEREK AND HIS 6 PIECE BAND







#### NOVEMBER 14, 2024

## SPONSORSHIP PACKAGES









#### THE JEWEL OF DALLAS PRESENTING SPONSOR \$20,000

- Includes (16) Tickets: VIP seating for you and your guests for eating and entertainment viewing (2 reserved tables)
- Presenting Sponsor thanked at banner at entrance
  to the Hall of State
- Top Placement on Sponsor Screen visible throughout entire event
- Invitations for sixteen (16) to the annual Foundation Appreciation Event
- Logo placed on the Foundation website
- Logo on all printed materials and publicity
- Complimentary Foundation membership for all attendees of sponsor for one year



# SOLD OUT



#### LIVE AND SILENT AUCTION SPONSOR \$10,000

- Includes (8) Tickets: VIP seating for you and your guests for eating and entertainment viewing (1 reserved table)
- Logo